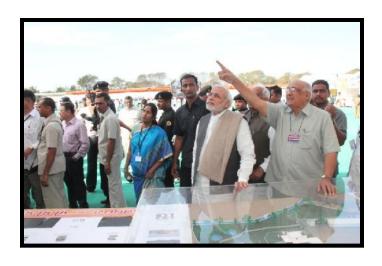

# Visit of VTC Stall by Hon'ble CM During Sadbhavna Mission at Valsad on 19/01/2012