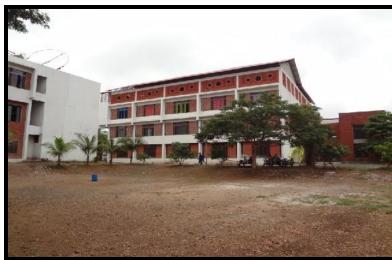

ER**

#### **VAGHALDHARA**

Ta & Dist : Valsad Gujarat State

#### Established in 2010

PPT Prepared on Ist July 2019





Vaghaldhara Vibhag Kelavani Mandal



D-SAG, Tribal Development Department, Govt. of Gujarat



In F.Y. 2010-2011 Shri Vaghaldhara Vibhag Kelavani Mandal had set-up Vocational Training Center at Vaghaldhara on PPP Model with the co-operation and help of Tribal Development Department of the state of Gujarat which Started working from 01/08/2010. Skill training being one of the facets of

"Chief Minister's 10 Point Programme"

(Vanbandhu Kalyan Yojna)

Mandal was attracted to join with the Government as a Partner.





#### <u>Investment</u>

More than Eleven Crore & Fifty Nine Lacs Rupees spent in infrastructure, Machineries, Tools & Equipments and Furniture etc....









#### DETAILS OF CAPITAL GRANTS (Rs. In Lacs)

| Sr. No     | Grant Released from<br>Government                    | Funds contributed by<br>Mandal | Total      |  |  |  |  |
|------------|------------------------------------------------------|--------------------------------|------------|--|--|--|--|
|            | Phase - I                                            |                                |            |  |  |  |  |
| ı          | Rs. 425.43 Rs. 141.81 Rs. 567.24                     |                                |            |  |  |  |  |
|            |                                                      | Phase - II                     |            |  |  |  |  |
| 2          | Rs. 45.09                                            | Rs. 15.03                      | Rs. 6