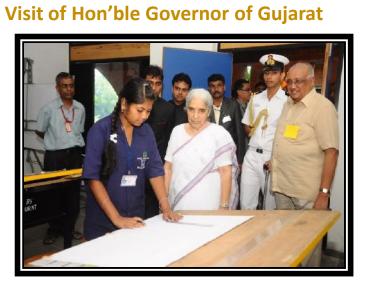

#### Visit of Hon'ble Member Planning **Commission, New Delhi**

Visit of Chief Secretary, **Govt. of Gujarat** 

#### **VISITOR'S OPINION ABOUT OUR VTC**

| DATE       | NAME & DESIGNATION OF<br>VISITOR'S                                                                                                                                               | COMMENT                                                                                                                                                                                                                                                                                                     |
|------------|----------------------------------------------------------------------------------------------------------------------------------------------------------------------------------|-------------------------------------------------------------------------------------------------------------------------------------------------------------------------------------------------------------------------------------------------------------------------------------------------------------|
| 11/09/2013 | Dr. Kamaladevi, Governor of Gujarat                                                                                                                                              | Visit                                                                                                                                                                                                                                                                                                       |
| 05/10/2013 | Dr.(Smt.) Sadhana Rout, Joint Secretary,<br>Ministry of Tribal Affairs, Government of<br>India, New Delhi                                                                        | It was Such a Pleasure to see a wonderful center to address the skill deficit of ST youth beyond my imagination. The dynamic leadership of the management the dedication of the faculty & support of Gujarat Tribal Development Department made it possible to become a best practice example. All the best |
| 05/10/2013 | Mr.R.C.Meena, Commissioner Tribal<br>Development department, Government of<br>Gujarat                                                                                            | Visit                                                                                                                                                                                                                                                                                                       |
| 14/12/2013 | Jyoti K. Patel, Joint Secretary,<br>Tribal Development Department,<br>Sachivalaya, Gandhinagar                                                                                   | I am impressed by activities of this institute. Very Good campus & facility.                                                                                                                                                                                                                                |
| 06/02/2014 | Shivaji Gavde,Gopal suvlikar, Anand<br>Gavde,Ganesh Velip<br>Subhash Velip, Ranganath Kholkar<br>( Member of Directors)<br>Tribal Development Corporation,<br>Government of Goa. | We are impressed at the visit. You have maintained the whole unit of training very well and cleaning well asset and building very good. God Bless you.                                                                                                                                                      |
| 17/01/2015 | D.K.Panmand & M.G. Gaikwad , Joint<br>Commissioner, Tribal Development<br>Department, Nashik, Maharastra                                                                         | Today Visited institute. It is Very helpful for Tribal<br>Students to get job. Work of institute is very impressive.<br>Best wishes for future.                                                                                                                                                             |
| 19/02/2015 | Shri Sushilesh Mohan Sahai, Director,<br>Ministry of Tribal Affairs, New Delhi                                                                                                   | The VTC is running really well. Excellent Infrastructure was nice to see committed trainers & happy trainees.                                                                                                                                                                                               |