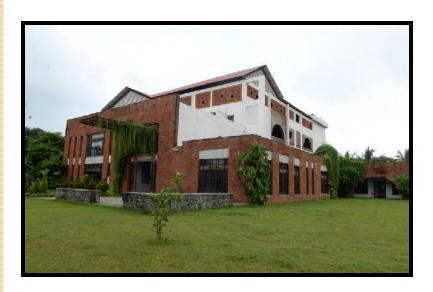

## **Institute Building and Hostel Building**

The vocational training centre at Vaghaldhara in Valsad prepares tribal youth for industrial jobs. It was set up by a senior advocate who had made it big in Surat and wanted to give back to the community he was born into. It is love's labour. The exposed red brick building with airy rooms and cool kota stone flooring was designed by founder, Ishwer J Desai's architect daughter herself. There were 282 students when I visited. They were distributed across eight courses, some of them three-years long, others of six months duration, designed with German assistance. It was a residential co-ed facility. The students slept on bunk beds and meals — frugal — were free.