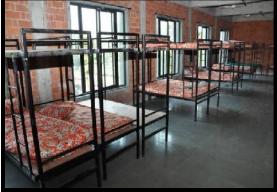

## **Institute Building and Hostel Building**

The vocational training centre at Vaghaldhara in Valsad prepares tribal youth for industrial jobs. It was set up by a senior advocate who had made it big in Surat and wanted to give back to the community he was born into. It is love's labour. The exposed red brick building with airy rooms and cool kota stone flooring was designed by founder, Ishwer J Desai's architect daughter herself. There were 282 students when I visited. They were distributed across eight courses, some of them three-years long, others of six months duration, designed with German assistance. It was a residential co-ed facility. The students slept on bunk beds and meals — frugal — were free.